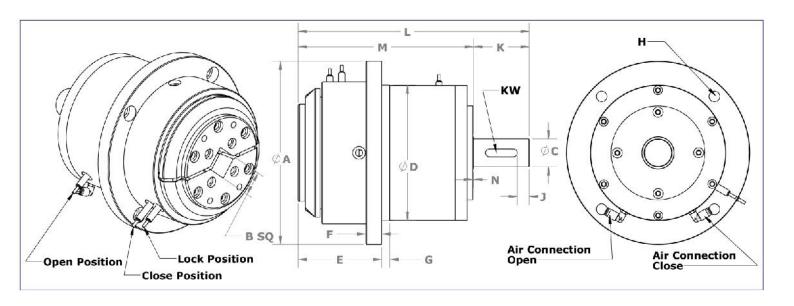

## **Mechanical Safety Chucks**

Jeysons PSCF and PSCP lines of rugged safety chucks provide roll shaft support and torque transmission at a low cost. The maintenance-free design ensures optimal performance throughout the life of each safety chuck. Jeyson's chucks safe-guard your equipment securing the roll shaft in place during any wind/unwind operation. Our safety chucks will only open with the socket in the upright position. It opens and closes using compressed air. Equipped with 3 optional proximity sensors for detecting Lock, Open and Close Positions.

#### **Applications**

- Converting
- Printing
- Rubber
- Film
- Foil
- Paper
- Plastics
- Textiles
- Rope/Cable/Wire

| MODEL     | Туре                  | Pedestal (Foot) Mounted Safety Chuck - PSCP |                  |
|-----------|-----------------------|---------------------------------------------|------------------|
|           | Size                  | 30-40                                       | 40-50            |
| TECHNICAL | Max. Beam Weight (Kg) | 1600                                        | 2800             |
|           | Torque (Nm)           | 350                                         | 1100             |
|           | Square Size (Min-Max) | 30-40                                       | 40-50            |
|           | Square Size (Depth)   | 25                                          | 27               |
| DIAMETER  | ØA                    | 175                                         | 216              |
|           | Ø <b>C</b>            | 35 k6                                       | 45 k6            |
|           | ØD                    | 14                                          | 14               |
| LENGTH    | Keyway (KW)           | 10 P9 x 5 x 40                              | 14 P9 x 5.5 x 90 |
|           | E                     | 69                                          | 78               |
|           | F                     | 80                                          | 100              |
|           | G                     | 120                                         | 140              |
|           | Н                     | 190                                         | 240              |
|           | I                     | 225                                         | 275              |
|           | J                     | 15                                          | 10               |
|           | K                     | 70                                          | 110              |
|           | L                     | 290                                         | 366              |
|           | M                     | 220                                         | 256              |
|           | N                     | 2                                           | 2                |
|           | 0                     | 25                                          | 25               |
|           | Р                     | 187.5                                       | 220              |
|           | Q                     | 100                                         | 112              |
|           | HOLES                 | 4                                           | 4                |

| MODEL     | Туре                  | Flange Mounted Safety Chuck - PSCF |                  |
|-----------|-----------------------|------------------------------------|------------------|
|           | Size                  | 30-40                              | 40-50            |
| TECHNICAL | Max. Beam Weight (Kg) | 1600                               | 2800             |
|           | Torque (Nm)           | 350                                | 1100             |
|           | Square Size (Min-Max) | 30-40                              | 40-50            |
|           | Square Size (Depth)   | 25                                 | 27               |
| DIAMETER  | ØA                    | 230                                | 285              |
|           | Ø <b>C</b>            | 35 k6                              | 45 k6            |
|           | ØD                    | 170 -0.1                           | 212 -0.1         |
| LENGTH    | Keyway (KW)           | 10 P9 x 5 x 40                     | 14 P9 x 5.5 x 90 |
|           | E                     | 105                                | 120              |
|           | F                     | 20                                 | 20               |
|           | G                     | 10                                 | 10               |
|           | Н                     | 4 x Ø13 @200PCD                    | 6 x Ø18 @250PCD  |
|           | J                     | 15                                 | 10               |
|           | K                     | 70                                 | 110              |
|           | L                     | 290                                | 366              |
|           | M                     | 220                                | 256              |
|           | N                     | 2                                  | 2                |