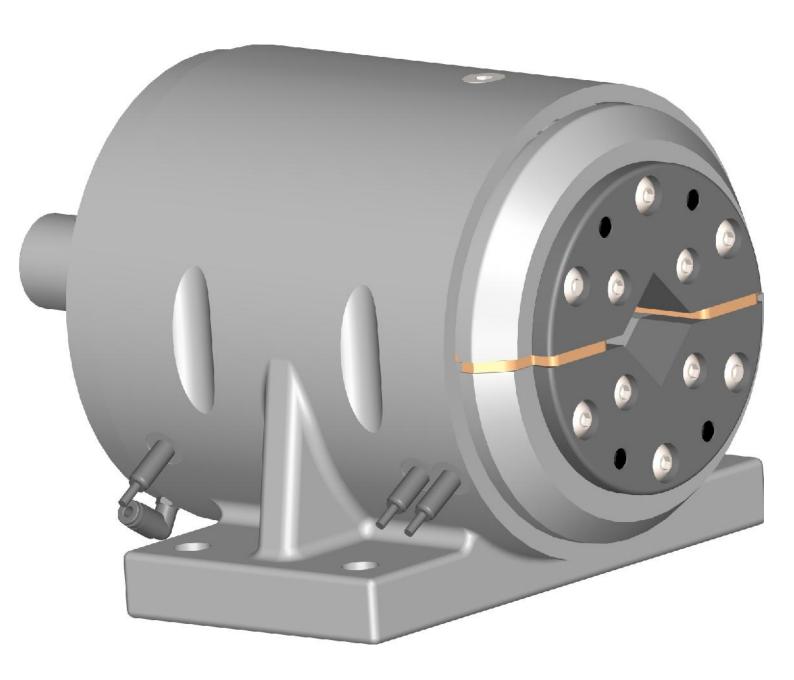

## **Mechanical Safety Chucks**

Jeysons PSCF and PSCP lines of rugged safety chucks provide roll shaft support and torque transmission at a low cost. The maintenance-free design ensures optimal performance throughout the life of each safety chuck. Jeyson's chucks safe-guard your equipment securing the roll shaft in place during any wind/unwind operation. Our safety chucks will only open with the socket in the upright position. It opens and closes using compressed air. Equipped with 3 optional proximity sensors for detecting Lock, Open and Close Positions.

- Redundant safety mechanisms securely lock shaft in place.
- Long, maintenance-free life.
- Durable construction.
- Standard Spheroidal Graphite Cast Iron Housing.
- · Chrome plated, steel handwheel.
- Inserts are through hardened to 50-55 HRC.
   Optional Electroless Nickel Plated for 68-70 HRC
- Available in ready-to-assemble brake packages.
- Free turning, precision ball bearings.
- Shaft extensions with keyway, as per client needs.
- · Foot/Pedestal or flange mounting
- Inch / Metric size sockets available as standard
- Proximity Sensor position is left side as standard.