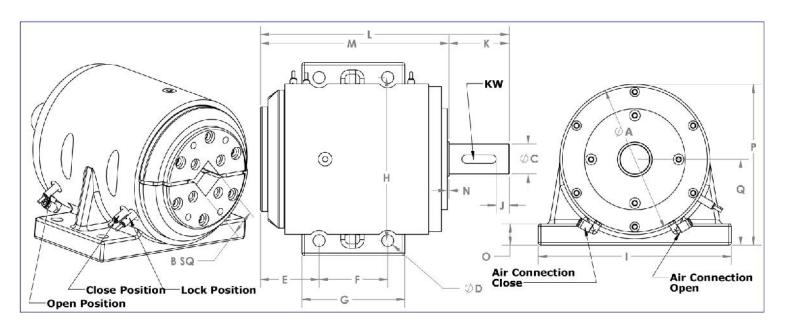

#### **Applications**

- Converting
- Printing
- Rubber
- Film
- Foil
- Paper
- Plastics
- Textiles
- Rope/Cable/Wire

| MODEL     | Туре                  | Pedestal (Foot) Mounted Safety Chuck - PSCP |                  |
|-----------|-----------------------|---------------------------------------------|------------------|
|           | Size                  | 30-40                                       | 40-50            |
| TECHNICAL | Max. Beam Weight (Kg) | 1600                                        | 2800             |
|           | Torque (Nm)           | 350                                         | 1100             |
|           | Square Size (Min-Max) | 30-40                                       | 40-50            |
|           | Square Size (Depth)   | 25                                          | 27               |
| DIAMETER  | ØA                    | 175                                         | 216              |
|           | Ø <b>C</b>            | 35 k6                                       | 45 k6            |
|           | ØD                    | 14                                          | 14               |
| LENGTH    | Keyway (KW)           | 10 P9 x 5 x 40                              | 14 P9 x 5.5 x 90 |
|           | E                     | 69                                          | 78               |
|           | F                     | 80                                          | 100              |
|           | G                     | 120                                         | 140              |
|           | Н                     | 190                                         | 240              |
|           | I                     | 225                                         | 275              |
|           | J                     | 15                                          | 10               |
|           | K                     | 70                                          | 110              |
|           | L                     | 290                                         | 366              |
|           | M                     | 220                                         | 256              |
|           | N                     | 2                                           | 2                |
|           | 0                     | 25                                          | 25               |
|           | Р                     | 187.5                                       | 220              |
|           | Q                     | 100                                         | 112              |
|           | HOLES                 | 4                                           | 4                |

| MODEL     | Туре                  | Flange Mounted Safety Chuck - PSCF |                  |
|-----------|-----------------------|------------------------------------|------------------|
|           | Size                  | 30-40                              | 40-50            |
| TECHNICAL | Max. Beam Weight (Kg) | 1600                               | 2800             |
|           | Torque (Nm)           | 350                                | 1100             |
|           | Square Size (Min-Max) | 30-40                              | 40-50            |
|           | Square Size (Depth)   | 25                                 | 27               |
| DIAMETER  | ØA                    | 230                                | 285              |
|           | Ø <b>C</b>            | 35 k6                              | 45 k6            |
|           | ØD                    | 170 -0.1                           | 212 -0.1         |
| LENGTH    | Keyway (KW)           | 10 P9 x 5 x 40                     | 14 P9 x 5.5 x 90 |
|           | E                     | 105                                | 120              |
|           | F                     | 20                                 | 20               |
|           | G                     | 10                                 | 10               |
|           | Н                     | 4 x Ø13 @200PCD                    | 6 x Ø18 @250PCD  |
|           | J                     | 15                                 | 10               |
|           | K                     | 70                                 | 110              |
|           | L                     | 290                                | 366              |
|           | M                     | 220                                | 256              |
|           | N                     | 2                                  | 2                |